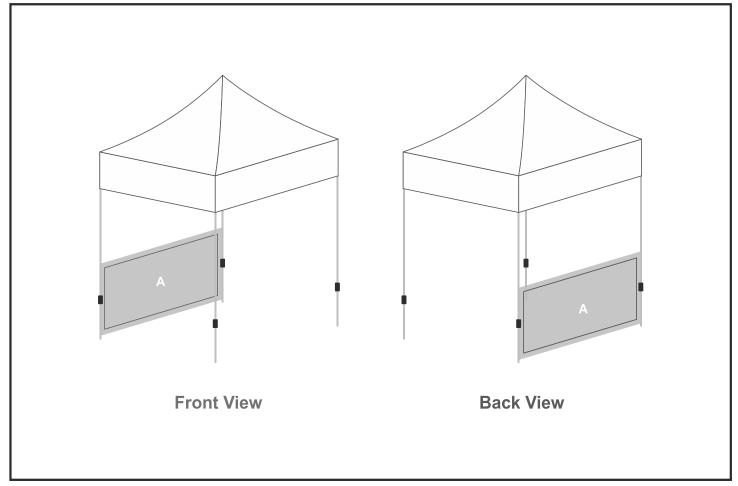

## **SKIN-2044**

Ovation Gazebo 2 x 2m (Std. & Petite) Half Wall

## Need to know:

- Roof and walls can be printed on one side only. Printed walls can be setup to face inwards or outwards.
- Please see template for detailed placement.
- Acceptable file types for artwork: .pdf minimum 100dpi at 100% 200dpi at 50% 400dpi at 25%
- Convert all text to curves / paths

## **Branding Options:**

| Positi | n Branding Method (Branding Code) | No. of Colours | Dimension                 |
|--------|-----------------------------------|----------------|---------------------------|
| A      | Digital Display (DD)              | Full Colour    | 2100mm wide x 1081mm high |